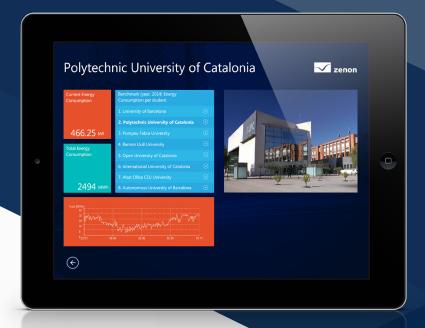

#### **EARLY DETECTION OF PROBLEMS**

zenon empowers you to keep building technology under control with a number of useful functions. This includes asset and alarm administration, real-time access to important operating data, and alarm messages in real time. Plus, automated servicing and optimized maintenance intervals use predictive analysis of data. zenon displays real-time data based on individual needs. You can view around the clock and while you're on the go via smartphones and tablets.

#### **ERROR-FREE DOCUMENTATION**

Documentation using paper checklists and reports are timeconsuming and error-prone. zenon excels due to intelligent functions for automatic documentation. The software platform logs processes and measured values with a time stamp. It then archives them in accordance with legal requirements. You can generate reports, lists, and trend analyses from the data and draw valuable conclusions.